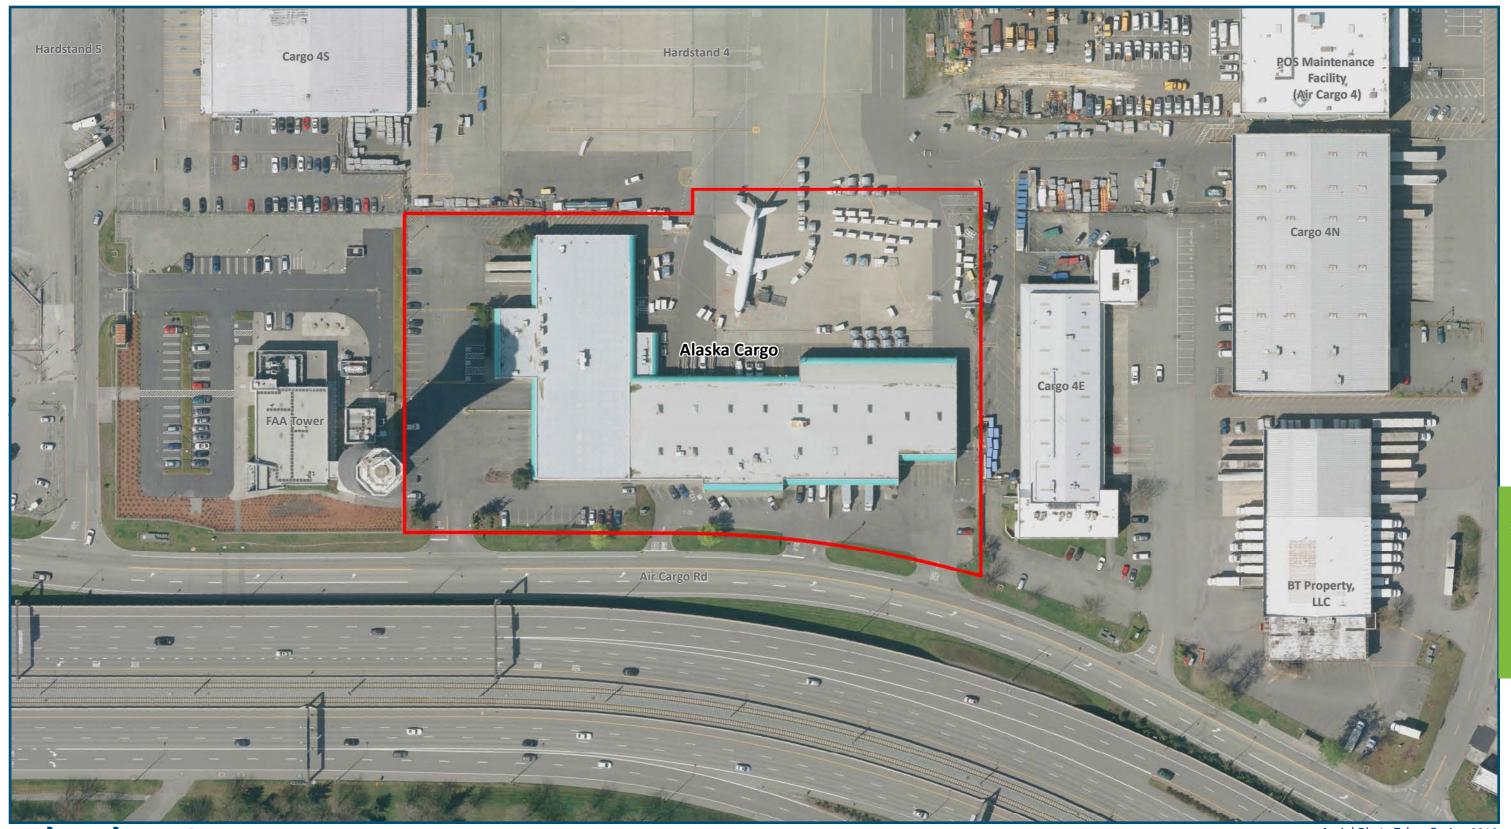

### **Tenant Company Building Information**

| Building ID Code/ | Function               | <b>Building Owned</b> | 1                 | Approximate Total |         |
|-------------------|------------------------|-----------------------|-------------------|-------------------|---------|
| Common Name       |                        | Ву                    | <b>Foot Print</b> | Office            | Whse.   |
|                   |                        |                       | Sq. ft.           | Sq. ft.           | Sq. ft. |
| Building 15       | Airport Cargo Terminal | Tenant                | 65,685            | 5,000             | 63,734  |

Before modifying use of property assess bonds restrictions by contacting Corporate Finance & Budget. Access AIP's by contacting Airport Finance & Budget.

Aerial Photo Taken Spring 2012

# Alaska Cargo Lease #000061

Date Published: 12-31-2014

0 50 100 200 Fee 1 inch = 100 feet

Port of Seattle Lease Boundary